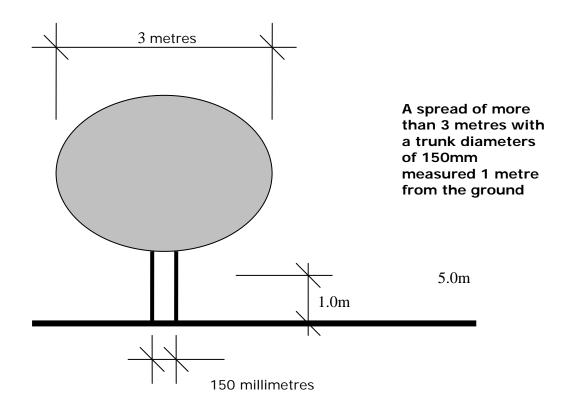

#### 5. DEFINITION OF A TREE

A tree for the purposes of this guideline is a perennial plant with a self supporting woody stem that has spread more than 3 metres or a height of more than 5 metres and measures more than 150 millimetres in diameter measured 1 metre from the ground (Refer Appendix 1).

# APPENDIX 1: DEFINITION OF A TREE DIAGRAM

FIGURE 1: Definition of a tree