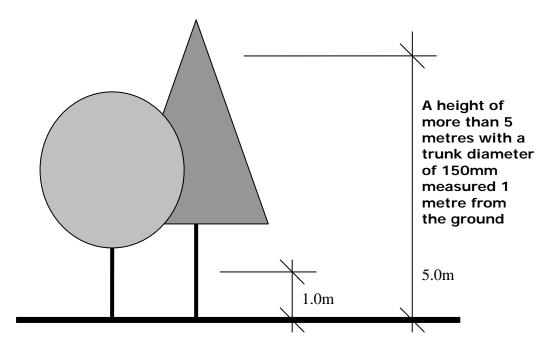

#### 5. DEFINITION OF A TREE

A tree for the purposes of this guideline is a perennial plant with a self supporting woody stem that has spread more than 3 metres or a height of more than 5 metres and measures more than 150 millimetres in diameter measured 1 metre from the ground (Refer Appendix 1).

# APPENDIX 1: DEFINITION OF A TREE DIAGRAM

FIGURE 1: Definition of a tree